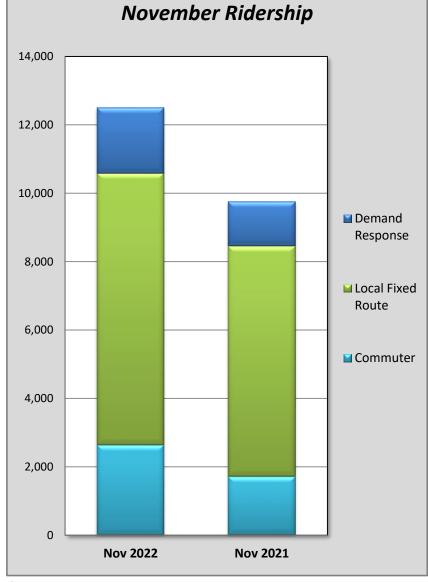

## 1. <u>CONSENT CALENDAR</u>

| А. | Adopt Resolution No. 23-01 regarding the Remote and Hybrid Public Meeting<br>Provisions of Assembly Bill 361       | 6  |
|----|--------------------------------------------------------------------------------------------------------------------|----|
| B. | Approve Conformed Minutes of Regular Meeting December 1, 2022                                                      | 11 |
| C. | Receive and File November and December 2022 Check Registers                                                        | 15 |
| D. | Receive and File November and December 2022 Ridership Reports                                                      | 21 |
| E. | Authorizing the Adoption of Resolutions 23-02, 23-03 and 23-04 for Federal Transit Administration Funding Programs | 25 |
| F. | <b>1.</b> Adopt Resolution No. 23-05 Revising the Personnel Allocation for Fiscal Year (FY) 2022/23                | 32 |
|    | 2. Approve Revised Organizational Chart for FY 2022/23                                                             |    |