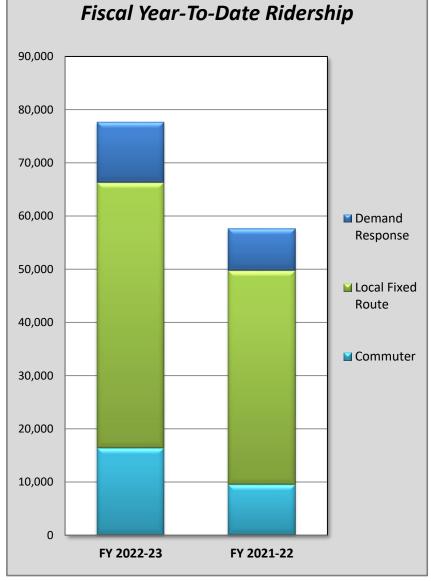

## 1. <u>CONSENT CALENDAR</u>

| А. | Adopt Resolution No. 23-01 regarding the Remote and Hybrid Public Meeting<br>Provisions of Assembly Bill 361       | 6  |
|----|--------------------------------------------------------------------------------------------------------------------|----|
| B. | Approve Conformed Minutes of Regular Meeting December 1, 2022                                                      | 11 |
| C. | Receive and File November and December 2022 Check Registers                                                        | 15 |
| D. | Receive and File November and December 2022 Ridership Reports                                                      | 21 |
| E. | Authorizing the Adoption of Resolutions 23-02, 23-03 and 23-04 for Federal Transit Administration Funding Programs | 25 |
| F. | <b>1.</b> Adopt Resolution No. 23-05 Revising the Personnel Allocation for Fiscal Year (FY) 2022/23                | 32 |
|    | 2. Approve Revised Organizational Chart for FY 2022/23                                                             |    |