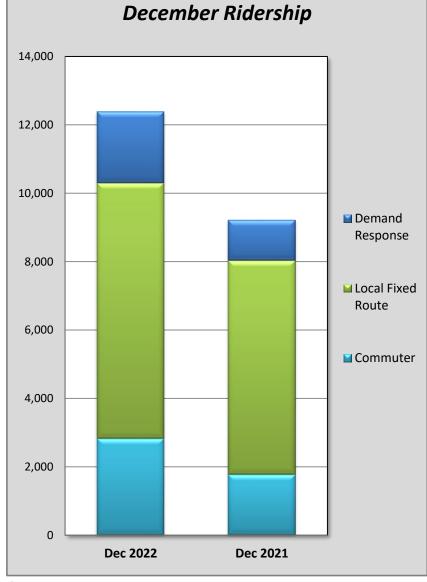

## 1. <u>CONSENT CALENDAR</u>

| А. | Adopt Resolution No. 23-01 regarding the Remote and Hybrid Public Meeting<br>Provisions of Assembly Bill 361       | 6  |
|----|--------------------------------------------------------------------------------------------------------------------|----|
| B. | Approve Conformed Minutes of Regular Meeting December 1, 2022                                                      | 11 |
| C. | Receive and File November and December 2022 Check Registers                                                        | 15 |
| D. | Receive and File November and December 2022 Ridership Reports                                                      | 21 |
| E. | Authorizing the Adoption of Resolutions 23-02, 23-03 and 23-04 for Federal Transit Administration Funding Programs | 25 |
| F. | <b>1.</b> Adopt Resolution No. 23-05 Revising the Personnel Allocation for Fiscal Year (FY) 2022/23                | 32 |
|    | 2. Approve Revised Organizational Chart for FY 2022/23                                                             |    |