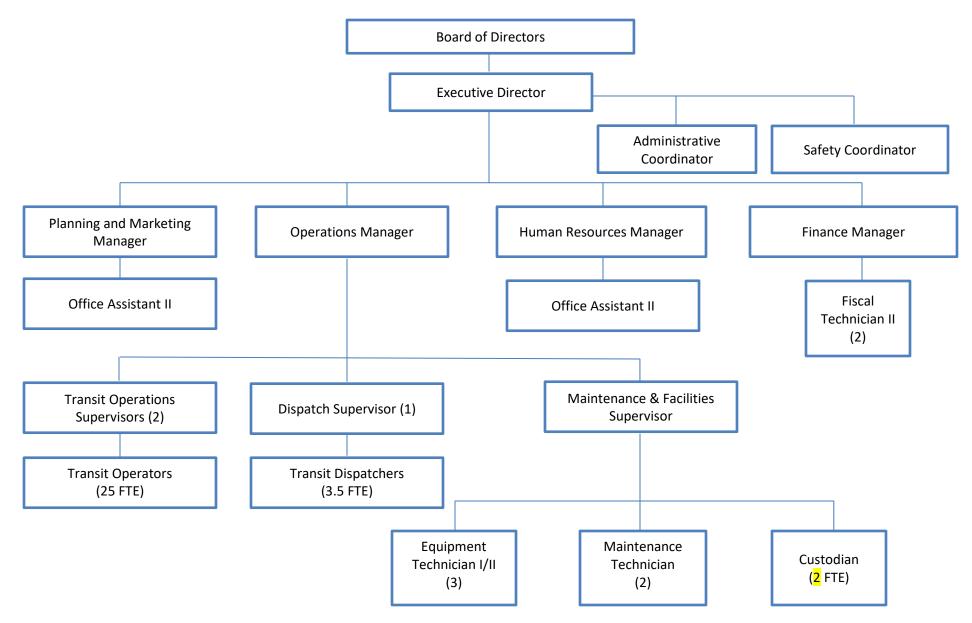

## 1. <u>CONSENT CALENDAR</u>

| А. | Adopt Resolution No. 23-01 regarding the Remote and Hybrid Public Meeting<br>Provisions of Assembly Bill 361       | 6  |
|----|--------------------------------------------------------------------------------------------------------------------|----|
| B. | Approve Conformed Minutes of Regular Meeting December 1, 2022                                                      | 11 |
| C. | Receive and File November and December 2022 Check Registers                                                        | 15 |
| D. | Receive and File November and December 2022 Ridership Reports                                                      | 21 |
| E. | Authorizing the Adoption of Resolutions 23-02, 23-03 and 23-04 for Federal Transit Administration Funding Programs | 25 |
| F. | <b>1.</b> Adopt Resolution No. 23-05 Revising the Personnel Allocation for Fiscal Year (FY) 2022/23                | 32 |
|    | 2. Approve Revised Organizational Chart for FY 2022/23                                                             |    |