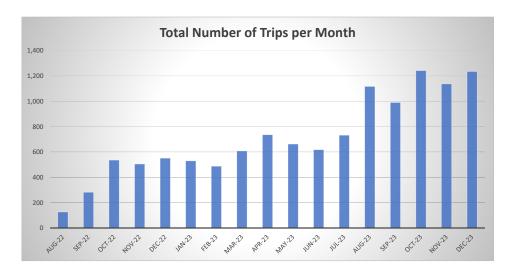

#### **DISCUSSION**

For the months of November and December 2023, ridership across all three (3) modes of service continued to trend up. Fiscal Year-to-date ridership was up 20.0% overall.

The attached November 2023 Ridership Report compares systemwide monthly passenger trips to the same period in the previous fiscal year. Overall ridership increased by 26.5% compared to the previous year. Demand Response ridership increased by 61.0%, Local Fixed Route ridership increased by 24.9%, and Commuter ridership increased by 6.1%.

The attached December 2023 Ridership Report compares systemwide monthly passenger trips to the same period in the previous fiscal year. Overall ridership increased by 15.8% compared to the previous year. Demand Response ridership increased by 50.5%, Local Fixed Route ridership increased by 10.1%, and Commuter ridership increased by 5.1%.

The attached Fiscal Year-to-Date Ridership Report compares the current fiscal year to the same period in the previous four (4) fiscal years to analyze pre-Covid and current ridership trends.

# November 2023 Ridership Report

| Demand Response Services | Nov 2022 | Nov 2023 | % Change |
|--------------------------|----------|----------|----------|
| Dial-a-Ride              | 652      | 965      | 48.0%    |
| Sac-Med                  | 27       | 35       | 29.6%    |
| ADA Paratransit          | 209      | 261      | 24.9%    |
| M.O.R.E.*                | 537      | 710      | 32.2%    |
| Senior Day Care*         | 0        | 0        | 0.0%     |
| My Ride                  | 505      | 1,137    | 125.1%   |
| Total Demand Response    | 1,930    | 3,108    | 61.0%    |

| Local Fixed Routes            | Nov 2022 | Nov 2023 | % Change |
|-------------------------------|----------|----------|----------|
| 20 - Placerville              | 1,632    | 1,274    | -21.9%   |
| 25 - Saturday Express         | 0        | 166      | 100.0%   |
| 30 - Diamond Springs          | 1,090    | 1,185    | 8.7%     |
| 35 - Diamond Springs Saturday | 0        | 63       | 100.0%   |
| 40 - Cameron Park             | 947      | 1,150    | 21.4%    |
| 50x - 50 Express              | 3,176    | 4,586    | 44.4%    |
| 60 - Pollock Pines            | 1,104    | 1,507    | 36.5%    |
| Total Local Fixed Routes      | 7,949    | 9,931    | 24.9%    |

| <b>Commuter Routes</b>       | Nov 2022 | Nov 2023 | % Change |
|------------------------------|----------|----------|----------|
| Sacramento Commuter          | 1,772    | 1,969    | 11.1%    |
| Reverse Commuter             | 12       | 48       | 300.0%   |
| Sacramento/Tahoe Connector   | 849      | 776      | -8.6%    |
| <b>Total Commuter Routes</b> | 2,633    | 2,793    | 6.1%     |

|                             | Nov 2022 | Nov 2023 | % Change |
|-----------------------------|----------|----------|----------|
| Systemwide                  | 12,512   | 15,832   | 26.5%    |
| Passengers per Revenue Hour | 4.6      | 4.5      | -3.0%    |

# December 2023 Ridership Report

| Demand Response Services | Dec 2022 | Dec 2023 | % Change |
|--------------------------|----------|----------|----------|
| Dial-a-Ride              | 696      | 960      | 37.9%    |
| Sac-Med                  | 26       | 34       | 30.8%    |
| ADA Paratransit          | 248      | 205      | -17.3%   |
| M.O.R.E.*                | 567      | 709      | 25.0%    |
| Senior Day Care*         | 0        | 0        | 0.0%     |
| My Ride                  | 551      | 1,235    | 124.1%   |
| Total Demand Response    | 2,088    | 3,143    | 50.5%    |

| Local Fixed Routes              | Dec 2022 | Dec 2023 | % Change |
|---------------------------------|----------|----------|----------|
| 20 - Placerville                | 1,188    | 1,155    | -2.8%    |
| 25 - Saturday Express           | 0        | 301      | 100.0%   |
| 30 - Diamond Springs            | 939      | 926      | -1.4%    |
| 35 - Diamond Springs Saturday   | 0        | 88       | 100.0%   |
| 40 - Cameron Park               | 1,049    | 907      | -13.5%   |
| 50x - 50 Express                | 3,206    | 3,724    | 16.2%    |
| 60 - Pollock Pines              | 1,084    | 1,122    | 3.5%     |
| <b>Total Local Fixed Routes</b> | 7,466    | 8,223    | 10.1%    |

| Commuter Routes            | Dec 2022 | Dec 2023 | % Change |
|----------------------------|----------|----------|----------|
| Sacramento Commuter        | 1,709    | 1,554    | -9.1%    |
| Reverse Commuter           | 19       | 75       | 294.7%   |
| Sacramento/Tahoe Connector | 1,102    | 1,344    | 22.0%    |
| Total Commuter Routes      | 2,830    | 2,973    | 5.1%     |

|                             | Dec 2022 | Dec 2023 | % Change |
|-----------------------------|----------|----------|----------|
| Systemwide                  | 12,384   | 14,339   | 15.8%    |
| Passengers per Revenue Hour | 4.1      | 4.1      | 2.4%     |

## July - December

| Local Fixed Routes            | FY 2019-20 | FY 2020-21 | FY 2021-22 | FY 2022-23 | FY 2023-24 | % Year Change |
|-------------------------------|------------|------------|------------|------------|------------|---------------|
| 20 - Placerville              | 21,137     | 6,875      | 5,919      | 8,275      | 7,949      | -3.9%         |
| 25 - Saturday Express         | 2,529      | 1,734      | 1,632      | 0          | 923        | 100.0%        |
| 30 - Diamond Springs          | 13,813     | 5,251      | 4,460      | 6,493      | 6,576      | 1.3%          |
| 35 - Diamond Springs Saturday | 747        | 516        | 496        | 0          | 335        | 100.0%        |
| 40 - Cameron Park             | 7,911      | 5,507      | 4,931      | 6,156      | 6,265      | 1.8%          |
| 50x - 50 Express              | 21,561     | 18,993     | 16,613     | 20,693     | 26,552     | 28.3%         |
| 60 - Pollock Pines            | 19,473     | 9,151      | 6,216      | 8,286      | 8,565      | 3.4%          |
| Total Local Fixed Routes      | 87,171     | 48,027     | 40,267     | 49,903     | 57,165     | 14.6%         |

| Commuter Routes            | FY 2019-20 | FY 2020-21 | FY 2021-22 | FY 2022-23 | FY 2023-24 | % Year Change |
|----------------------------|------------|------------|------------|------------|------------|---------------|
| Sacramento Commuter        | 76,313     | 6,444      | 6,850      | 11,097     | 11,928     | 7.5%          |
| Reverse Commuter           | 456        | 42         | 68         | 105        | 266        | 153.3%        |
| Sacramento/Tahoe Connector | 0          | 0          | 2,554      | 5,208      | 5,288      | 1.5%          |
| Total Commuter Routes      | 76,769     | 6,486      | 9,472      | 16,410     | 17,482     | 6.5%          |

|                             | FY 2019-20 | FY 2020-21 | FY 2021-22 | FY 2022-23 | FY 2023-24 | % Year Change |
|-----------------------------|------------|------------|------------|------------|------------|---------------|
| Systemwide                  | 185,658    | 58,974     | 57,583     | 77,667     | 93,238     | 20.0%         |
| Passengers per Revenue Hour | 7.3        | 3.7        | 3.3        | 4.5        | 4.2        | -4.9%         |