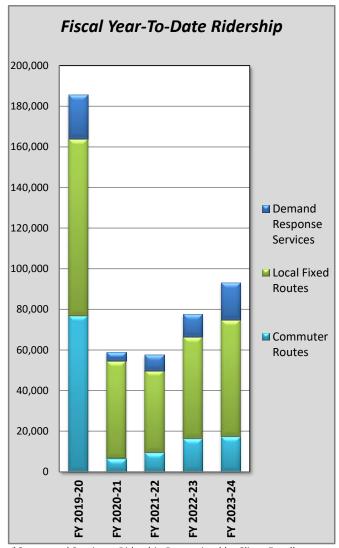

The attached Fiscal Year-to-Date Ridership Report compares the current fiscal year to the same period in the previous four (4) fiscal years to analyze pre-Covid and current ridership trends.

## July - December

| Local Fixed Routes            | FY 2019-20 | FY 2020-21 | FY 2021-22 | FY 2022-23 | FY 2023-24 | % Year Change |
|-------------------------------|------------|------------|------------|------------|------------|---------------|
| 20 - Placerville              | 21,137     | 6,875      | 5,919      | 8,275      | 7,949      | -3.9%         |
| 25 - Saturday Express         | 2,529      | 1,734      | 1,632      | 0          | 923        | 100.0%        |
| 30 - Diamond Springs          | 13,813     | 5,251      | 4,460      | 6,493      | 6,576      | 1.3%          |
| 35 - Diamond Springs Saturday | 747        | 516        | 496        | 0          | 335        | 100.0%        |
| 40 - Cameron Park             | 7,911      | 5,507      | 4,931      | 6,156      | 6,265      | 1.8%          |
| 50x - 50 Express              | 21,561     | 18,993     | 16,613     | 20,693     | 26,552     | 28.3%         |
| 60 - Pollock Pines            | 19,473     | 9,151      | 6,216      | 8,286      | 8,565      | 3.4%          |
| Total Local Fixed Routes      | 87,171     | 48,027     | 40,267     | 49,903     | 57,165     | 14.6%         |

| Commuter Routes            | FY 2019-20 | FY 2020-21 | FY 2021-22 | FY 2022-23 | FY 2023-24 | % Year Change |
|----------------------------|------------|------------|------------|------------|------------|---------------|
| Sacramento Commuter        | 76,313     | 6,444      | 6,850      | 11,097     | 11,928     | 7.5%          |
| Reverse Commuter           | 456        | 42         | 68         | 105        | 266        | 153.3%        |
| Sacramento/Tahoe Connector | 0          | 0          | 2,554      | 5,208      | 5,288      | 1.5%          |
| Total Commuter Routes      | 76,769     | 6,486      | 9,472      | 16,410     | 17,482     | 6.5%          |

|                             | FY 2019-20 | FY 2020-21 | FY 2021-22 | FY 2022-23 | FY 2023-24 | % Year Change |
|-----------------------------|------------|------------|------------|------------|------------|---------------|
| Systemwide                  | 185,658    | 58,974     | 57,583     | 77,667     | 93,238     | 20.0%         |
| Passengers per Revenue Hour | 7.3        | 3.7        | 3.3        | 4.5        | 4.2        | -4.9%         |