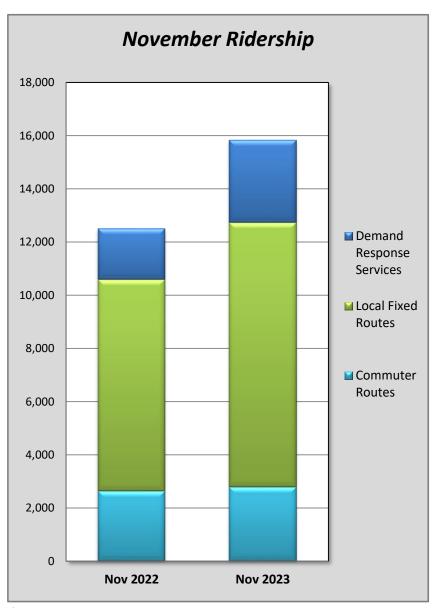

#### **DISCUSSION**

For the months of November and December 2023, ridership across all three (3) modes of service continued to trend up. Fiscal Year-to-date ridership was up 20.0% overall.

The attached November 2023 Ridership Report compares systemwide monthly passenger trips to the same period in the previous fiscal year. Overall ridership increased by 26.5% compared to the previous year. Demand Response ridership increased by 61.0%, Local Fixed Route ridership increased by 24.9%, and Commuter ridership increased by 6.1%.

# November 2023 Ridership Report

| Demand Response Services | Nov 2022 | Nov 2023 | % Change |
|--------------------------|----------|----------|----------|
| Dial-a-Ride              | 652      | 965      | 48.0%    |
| Sac-Med                  | 27       | 35       | 29.6%    |
| ADA Paratransit          | 209      | 261      | 24.9%    |
| M.O.R.E.*                | 537      | 710      | 32.2%    |
| Senior Day Care*         | 0        | 0        | 0.0%     |
| My Ride                  | 505      | 1,137    | 125.1%   |
| Total Demand Response    | 1,930    | 3,108    | 61.0%    |

| Local Fixed Routes            | Nov 2022 | Nov 2023 | % Change |
|-------------------------------|----------|----------|----------|
| 20 - Placerville              | 1,632    | 1,274    | -21.9%   |
| 25 - Saturday Express         | 0        | 166      | 100.0%   |
| 30 - Diamond Springs          | 1,090    | 1,185    | 8.7%     |
| 35 - Diamond Springs Saturday | 0        | 63       | 100.0%   |
| 40 - Cameron Park             | 947      | 1,150    | 21.4%    |
| 50x - 50 Express              | 3,176    | 4,586    | 44.4%    |
| 60 - Pollock Pines            | 1,104    | 1,507    | 36.5%    |
| Total Local Fixed Routes      | 7,949    | 9,931    | 24.9%    |

| <b>Commuter Routes</b>       | Nov 2022 | Nov 2023 | % Change |
|------------------------------|----------|----------|----------|
| Sacramento Commuter          | 1,772    | 1,969    | 11.1%    |
| Reverse Commuter             | 12       | 48       | 300.0%   |
| Sacramento/Tahoe Connector   | 849      | 776      | -8.6%    |
| <b>Total Commuter Routes</b> | 2,633    | 2,793    | 6.1%     |

|                             | Nov 2022 | Nov 2023 | % Change |
|-----------------------------|----------|----------|----------|
| Systemwide                  | 12,512   | 15,832   | 26.5%    |
| Passengers per Revenue Hour | 4.6      | 4.5      | -3.0%    |