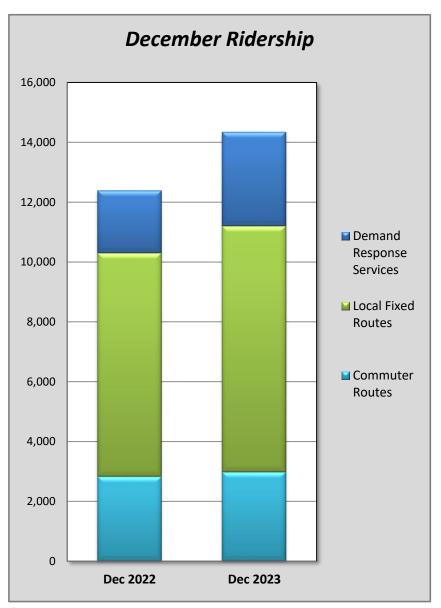

The attached December 2023 Ridership Report compares systemwide monthly passenger trips to the same period in the previous fiscal year. Overall ridership increased by 15.8% compared to the previous year. Demand Response ridership increased by 50.5%, Local Fixed Route ridership increased by 10.1%, and Commuter ridership increased by 5.1%.

# December 2023 Ridership Report

| Demand Response Services | Dec 2022 | Dec 2023 | % Change |
|--------------------------|----------|----------|----------|
| Dial-a-Ride              | 696      | 960      | 37.9%    |
| Sac-Med                  | 26       | 34       | 30.8%    |
| ADA Paratransit          | 248      | 205      | -17.3%   |
| M.O.R.E.*                | 567      | 709      | 25.0%    |
| Senior Day Care*         | 0        | 0        | 0.0%     |
| My Ride                  | 551      | 1,235    | 124.1%   |
| Total Demand Response    | 2,088    | 3,143    | 50.5%    |

| Local Fixed Routes              | Dec 2022 | Dec 2023 | % Change |
|---------------------------------|----------|----------|----------|
| 20 - Placerville                | 1,188    | 1,155    | -2.8%    |
| 25 - Saturday Express           | 0        | 301      | 100.0%   |
| 30 - Diamond Springs            | 939      | 926      | -1.4%    |
| 35 - Diamond Springs Saturday   | 0        | 88       | 100.0%   |
| 40 - Cameron Park               | 1,049    | 907      | -13.5%   |
| 50x - 50 Express                | 3,206    | 3,724    | 16.2%    |
| 60 - Pollock Pines              | 1,084    | 1,122    | 3.5%     |
| <b>Total Local Fixed Routes</b> | 7,466    | 8,223    | 10.1%    |

| Commuter Routes            | Dec 2022 | Dec 2023 | % Change |
|----------------------------|----------|----------|----------|
| Sacramento Commuter        | 1,709    | 1,554    | -9.1%    |
| Reverse Commuter           | 19       | 75       | 294.7%   |
| Sacramento/Tahoe Connector | 1,102    | 1,344    | 22.0%    |
| Total Commuter Routes      | 2,830    | 2,973    | 5.1%     |

|                             | Dec 2022 | Dec 2023 | % Change |
|-----------------------------|----------|----------|----------|
| Systemwide                  | 12,384   | 14,339   | 15.8%    |
| Passengers per Revenue Hour | 4.1      | 4.1      | 2.4%     |