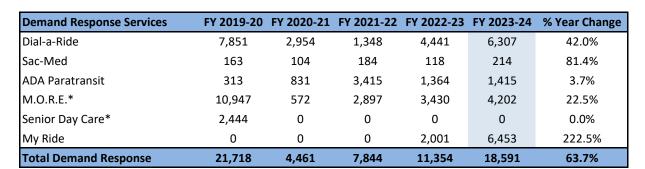

# November 2023 Ridership Report

| Demand Response Services | Nov 2022 | Nov 2023 | % Change |
|--------------------------|----------|----------|----------|
| Dial-a-Ride              | 652      | 965      | 48.0%    |
| Sac-Med                  | 27       | 35       | 29.6%    |
| ADA Paratransit          | 209      | 261      | 24.9%    |
| M.O.R.E.*                | 537      | 710      | 32.2%    |
| Senior Day Care*         | 0        | 0        | 0.0%     |
| My Ride                  | 505      | 1,137    | 125.1%   |
| Total Demand Response    | 1,930    | 3,108    | 61.0%    |