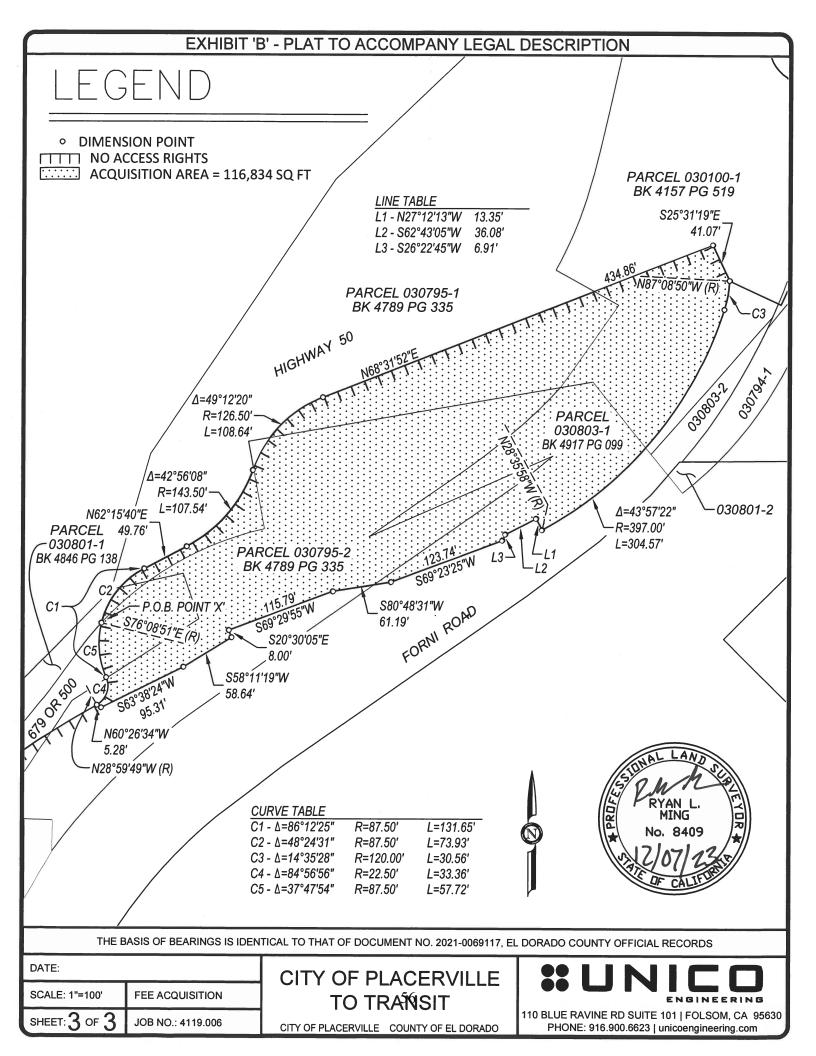

said Parcel 36919-1;

thence along the Easterly Boundary of said Parcel 36919-1, a curve to the left, from which the radius bears North 28°59'49" West, 22.50 feet, through a central angle of 84°56'56", with an arc length of 33.36 feet; thence a curve to the right, having a radius of 87.50 feet, through a central angle of 37°47'54", with an arc length of 57.72 feet to the Point of Beginning containing 116,834 square feet more or less.

See Exhibit "B" attached hereto and made a part of this description.

End of Description

The **Basis of Bearings** for this description is identical to that of Document No. 2021-0069117, Official Records of El Dorado County. Distances are ground.

This description has been prepared by me or under my direct supervision.

Ryan L Ming PLS 8409

Date

No. 8409



#### **CERTIFICATE OF ACCEPTANCE**

| <b>THIS IS TO CERTIFY</b> , that the interest in real property conveyed by Grant Deed from the City of |      |
|--------------------------------------------------------------------------------------------------------|------|
| Placerville, to the El Dorado County Transit Authority, a Joint Powers Authority in the County of El   |      |
| Dorado, the grantee herein, hereby accepts for public purposes the real property, in fee, conveyed     | l by |
| the attached instrument and consents to the recordation thereof.                                       |      |
| IN WITNESS WHEREOF, I have hereunto set my hand, this day of, 20                                       |      |
|