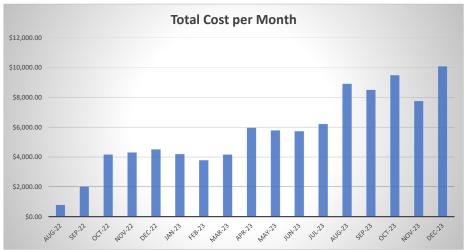

#### **DISCUSSION**

For the months of November and December 2023, ridership across all three (3) modes of service continued to trend up. Fiscal Year-to-date ridership was up 20.0% overall.

The attached November 2023 Ridership Report compares systemwide monthly passenger trips to the same period in the previous fiscal year. Overall ridership increased by 26.5% compared to the previous year. Demand Response ridership increased by 61.0%, Local Fixed Route ridership increased by 24.9%, and Commuter ridership increased by 6.1%.

The attached December 2023 Ridership Report compares systemwide monthly passenger trips to the same period in the previous fiscal year. Overall ridership increased by 15.8% compared to the previous year. Demand Response ridership increased by 50.5%, Local Fixed Route ridership increased by 10.1%, and Commuter ridership increased by 5.1%.

The attached Fiscal Year-to-Date Ridership Report compares the current fiscal year to the same period in the previous four (4) fiscal years to analyze pre-Covid and current ridership trends.