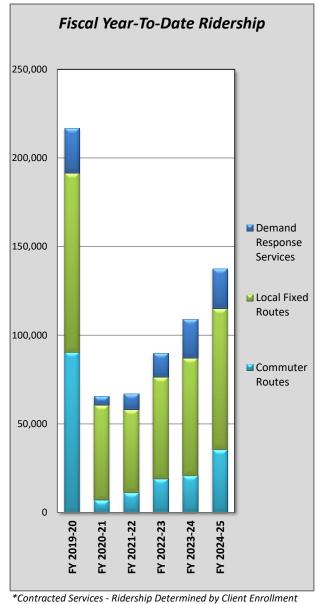

The attached Fiscal year-to-date Ridership Report compares the current fiscal year to the same period in the previous five (5) fiscal years to analyze pre-COVID and current ridership trends.

# Fiscal Year-to-Date Ridership Report July 2024 - January 2025

| Demand Response Services | FY 2019-20 | FY 2020-21 | FY 2021-22 | FY 2022-23 | FY 2023-24 | FY 2024-25 | % Year Change |
|--------------------------|------------|------------|------------|------------|------------|------------|---------------|
| Dial-a-Ride              | 9,105      | 3,376      | 3,964      | 5,131      | 7,384      | 6,915      | -6.4%         |
| Sac-Med                  | 190        | 126        | 220        | 152        | 248        | 260        | 4.8%          |
| ADA Paratransit          | 375        | 954        | 1,555      | 1,607      | 1,629      | 1,703      | 4.5%          |
| M.O.R.E.*                | 12,789     | 696        | 3,294      | 4,045      | 4,988      | 5,114      | 2.5%          |
| Senior Day Care*         | 2,790      | 0          | 0          | 0          | 0          | 0          | 0.0%          |
| My Ride                  | 0          | 0          | 0          | 2,526      | 7,625      | 8,447      | 10.8%         |
| Total Demand Response    | 25,249     | 5,152      | 9,033      | 13,461     | 21,874     | 22,439     | 2.6%          |

| Local Fixed Routes            | FY 2019-20 | FY 2020-21 | FY 2021-22 | FY 2022-23 | FY 2023-24 | FY 2024-25 | % Year Change |
|-------------------------------|------------|------------|------------|------------|------------|------------|---------------|
| 20 - Placerville              | 24,744     | 7,573      | 6,893      | 9,487      | 9,211      | 10,459     | 13.5%         |
| 25 - Saturday Express         | 2,878      | 2,052      | 1,875      | 0          | 1,148      | 2,571      | 124.0%        |
| 30 - Diamond Springs          | 16,047     | 5,776      | 5,158      | 7,514      | 7,670      | 9,951      | 29.7%         |
| 35 - Diamond Springs Saturday | 894        | 599        | 547        | 0          | 383        | 842        | 119.8%        |
| 40 - Cameron Park             | 9,186      | 6,250      | 5,760      | 7,144      | 7,296      | 7,936      | 8.8%          |
| 50x - 50 Express              | 25,115     | 21,234     | 19,126     | 23,814     | 30,734     | 37,528     | 22.1%         |
| 60 - Pollock Pines            | 22,331     | 10,096     | 7,493      | 9,466      | 9,851      | 10,237     | 3.9%          |
| Total Local Fixed Routes      | 101,195    | 53,580     | 46,852     | 57,425     | 66,293     | 79,524     | 20.0%         |

| Commuter Routes            | FY 2019-20 | FY 2020-21 | FY 2021-22 | FY 2022-23 | FY 2023-24 | FY 2024-25 | % Year Change |
|----------------------------|------------|------------|------------|------------|------------|------------|---------------|
| Sacramento Commuter        | 89,888     | 6,997      | 7,797      | 12,946     | 14,321     | 28,787     | 101.0%        |
| Reverse Commuter           | 512        | 51         | 96         | 142        | 351        | 314        | -10.5%        |
| Sacramento/Tahoe Connector | 0          | 0          | 3,283      | 5,956      | 6,224      | 6,409      | 3.0%          |
| Total Commuter Routes      | 90,400     | 7,048      | 11,176     | 19,044     | 20,896     | 35,510     | 69.9%         |

|                             | FY 2019-20 | FY 2020-21 | FY 2021-22 | FY 2022-23 | FY 2023-24 | FY 2024-25 | % Year Change |
|-----------------------------|------------|------------|------------|------------|------------|------------|---------------|
| Systemwide                  | 216,844    | 65,780     | 67,061     | 89,930     | 109,063    | 137,473    | 26.0%         |
| Passengers per Revenue Hour | 7.3        | 3.5        | 3.4        | 4.4        | 4.2        | 4.9        | 16.9%         |