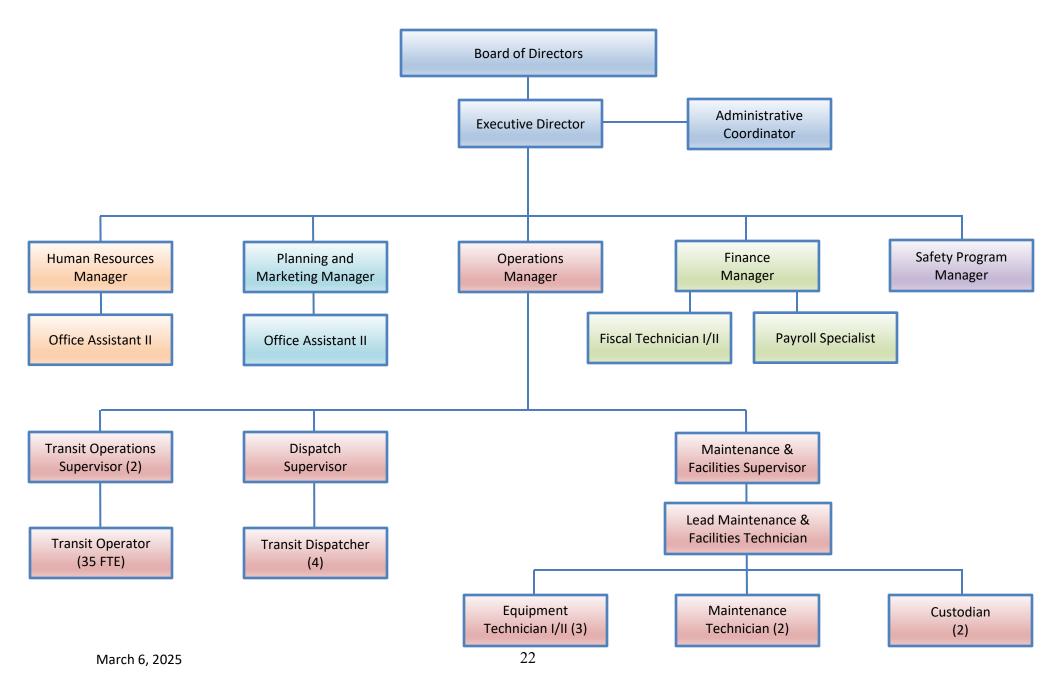

### **DISCUSSION**

The single highest expense of each operating budget is personnel wages and benefits. These costs are closely monitored and are restricted to maximums using an allocation table and organizational chart. Each year during the budget process management reviews current staffing levels and plans for anticipated changes.

For Fiscal Year (FY) 2025/26, the budget assumes employment for the sixty-two (62) regular full-time and part-time employees including the Executive Director; Operations Manager; Finance Manager; Human Resources Manager; Planning and Marketing Manager; Safety Program Manager; Administrative Coordinator; Office Assistant I/II (2); Payroll Specialist; Finance Technician I/II; Dispatch Supervisor; Transit Dispatcher (4); Transit Operations Supervisor (2); Maintenance & Facilities Supervisor (1); Lead Maintenance & Facilities Technician; Equipment Technician I/II (3); Maintenance Technician (2); Custodian (2); Full-time and Part-Time Transit Operator (35). In addition to regular staff El Dorado Transit employs temporary employees and "Extra-Help" Transit Operators, Transit Dispatchers, and support staff.

# EL DORADO COUNTY TRANSIT AUTHORITY APPROVED PERSONNEL ALLOCATION TABLE Fiscal Year (FY) 2024/25

| Classification                             | Adopted<br>FY 2024/25 | Proposed FY 2025/26 |
|--------------------------------------------|-----------------------|---------------------|
|                                            | (FTE*)                | (FTE*)              |
| Administrative Coordinator                 | 1                     | 1                   |
| Custodian                                  | 2                     | 2                   |
| Dispatch Supervisor                        | 1                     | 1                   |
| Equipment Technician I/II                  | 3                     | 3                   |
| Executive Director                         | 1                     | 1                   |
| Finance Manager                            | 1                     | 1                   |
| Fiscal Technician I/II                     | 2                     | 1                   |
| Human Resources Manager                    | 1                     | 1                   |
| Lead Maintenance and Facilities Technician | 0                     | 1                   |
| Maintenance and Facilities Supervisor      | 1                     | 1                   |
| Maintenance Technician                     | 2                     | 2                   |
| Office Assistant I/II                      | 2                     | 2                   |
| Operations Manager                         | 1                     | 1                   |
| Payroll Specialist                         | 0                     | 1                   |
| Planning and Marketing Manager             | 1                     | 1                   |
| Transit Operations Supervisor              | 2                     | 2                   |
| Safety Program Manager                     | 1                     | 1                   |
| Transit Dispatcher                         | 4                     | 4                   |
| Transit Operator                           | 35                    | 35                  |
| TOTAL ALLOCATED POSITIONS                  | 61                    | 62                  |

# EL DORADO COUNTY TRANSIT AUTHORITY PROPOSED ORGANIZATIONAL CHART FISCAL YEAR 2025/2026