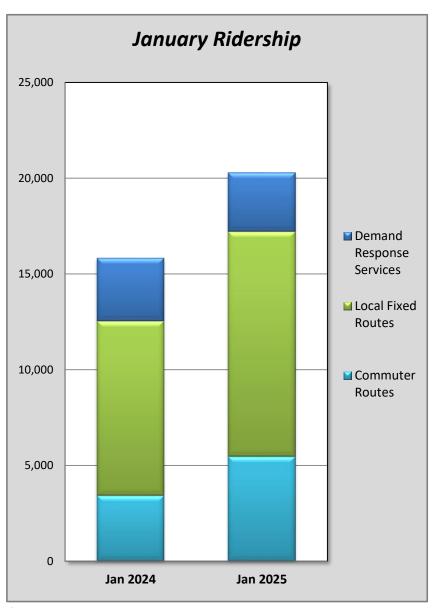

## **DISCUSSION**

For the month of January 2025, ridership for Local Fixed Routes and Commuter Routes trended up and Demand Response was down slightly. Fiscal year-to-date ridership was up 26.0% overall.

The attached January 2025 Ridership Report compares systemwide monthly passenger trips to the same period in the previous fiscal year. Overall ridership increased by 28.3% compared to the previous year. Demand Response ridership decreased by 6.0%, Local Fixed Route ridership increased by 28.8%, and Commuter ridership increased by 60.0%. This is the seventh month in a row commuter ridership has increased 50% or more compared to the previous year.

# January 2025 Ridership Report

| Demand Response Services | Jan 2024 | Jan 2025 | % Change |
|--------------------------|----------|----------|----------|
| Dial-a-Ride              | 1,077    | 984      | -8.6%    |
| Sac-Med                  | 34       | 36       | 5.9%     |
| ADA Paratransit          | 214      | 251      | 17.3%    |
| M.O.R.E.*                | 786      | 719      | -8.5%    |
| Senior Day Care*         | 0        | 0        | 0.0%     |
| My Ride                  | 1,172    | 1,095    | -6.6%    |
| Total Demand Response    | 3,283    | 3,085    | -6.0%    |

| Local Fixed Routes            | Jan 2024 | Jan 2025 | % Change |
|-------------------------------|----------|----------|----------|
| 20 - Placerville              | 1,262    | 1,534    | 21.6%    |
| 25 - Saturday Express         | 225      | 385      | 71.1%    |
| 30 - Diamond Springs          | 1,094    | 1,471    | 34.5%    |
| 35 - Diamond Springs Saturday | 48       | 136      | 183.3%   |
| 40 - Cameron Park             | 1,031    | 1,320    | 28.0%    |
| 50x - 50 Express              | 4,182    | 5,507    | 31.7%    |
| 60 - Pollock Pines            | 1,286    | 1,404    | 9.2%     |
| Total Local Fixed Routes      | 9,128    | 11,757   | 28.8%    |

| Commuter Routes            | Jan 2024 | Jan 2025 | % Change |
|----------------------------|----------|----------|----------|
| Sacramento Commuter        | 2,393    | 4,450    | 86.0%    |
| Reverse Commuter           | 85       | 59       | -30.6%   |
| Sacramento/Tahoe Connector | 936      | 952      | 1.7%     |
| Total Commuter Routes      | 3,414    | 5,461    | 60.0%    |

|                             | Jan 2024 | Jan 2025 | % Change |
|-----------------------------|----------|----------|----------|
| Systemwide                  | 15,825   | 20,303   | 28.3%    |
| Passengers per Revenue Hour | 4.2      | 5.2      | 23.6%    |

\*Contracted Services - Ridership Determined by Client Enrollment