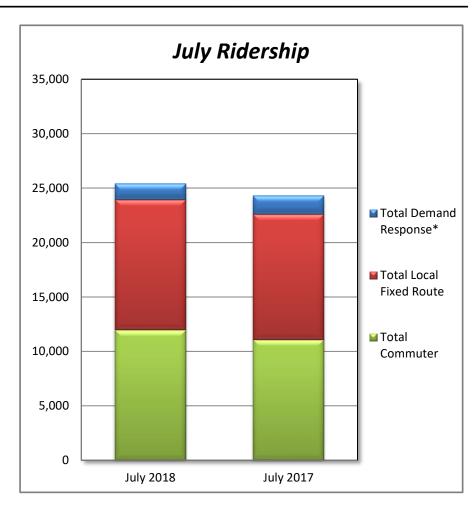

#### **July Ridership**

| July 2018 | July 2017 | Increase | % Increase |
|-----------|-----------|----------|------------|
| 25,399    | 24,294    | 1,105    | 4.5%       |

In July, Demand Response ridership decreased by 14.1%, Local Fixed Route ridership increased by 4.0%, and Commuter ridership increased by 8.0%.

# July 2018 Ridership Report

| Demand Response        | July 2018 | July 2017 | % Change |
|------------------------|-----------|-----------|----------|
| Dial-a-Ride            | 1,363     | 1,606     | -15.1%   |
| Sac-Med                | 22        | 33        | -33.3%   |
| ADA Paratransit        | 68        | 52        | 30.8%    |
| Total Demand Response* | 1,453     | 1,691     | -14.1%   |

| Local Fixed Route             | July 2018 | July 2017 | % Change |
|-------------------------------|-----------|-----------|----------|
| 20 - Placerville              | 3,262     | 3,813     | -14.5%   |
| 25 - Saturday Express         | 346       | 467       | -25.9%   |
| 30 - Diamond Springs          | 1,489     | 1,210     | 23.1%    |
| 35 - Diamond Springs Saturday | 97        | 85        | 14.1%    |
| 40 - Cameron Park             | 1,021     | 821       | 24.4%    |
| 50x - 50 Express              | 2,541     | 2,082     | 22.0%    |
| 60 - Pollock Pines            | 2,851     | 3,030     | -5.9%    |
| 70 - El Dorado Hills          | 373       | 11        | 100.0%   |
| Total Local Fixed Route       | 11,980    | 11,519    | 4.0%     |

| Commuter            | July 2018 | July 2017 | % Change |
|---------------------|-----------|-----------|----------|
| Sacramento Commuter | 11,916    | 11,016    | 8.2%     |
| Reverse Commuter    | 50        | 68        | -26.5%   |
| Total Commuter      | 11,966    | 11,084    | 8.0%     |