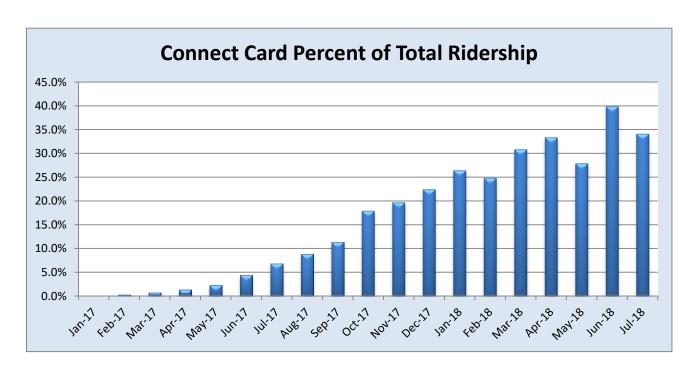

Following is the July 2018 monthly ridership report. The fiscal year-to-date ridership report is not included as July 2018 is the first month of the fiscal year.

Connect Card ridership is recorded every time a Connect Card is tapped onto the equipment in one of the vehicles. The number of riders is tracked to evaluate system usage. El Dorado Transit recorded 9,381 taps or 34.1% of all ridership in July 2018. Following is the Connect Card ridership report with a graph showing the percent of total ridership using Connect Card per month.

# **Connect Card Ridership Report**

| Month  | Number of Taps | Total Ridership | % of Total Ridership |
|--------|----------------|-----------------|----------------------|
| Jan-17 | 11             | 30,023          | 0.0%                 |
| Feb-17 | 87             | 29,139          | 0.3%                 |
| Mar-17 | 257            | 35,487          | 0.7%                 |
| Apr-17 | 394            | 29,448          | 1.3%                 |
| May-17 | 715            | 32,170          | 2.2%                 |
| Jun-17 | 1,313          | 29,790          | 4.4%                 |
| Jul-17 | 1,815          | 26,713          | 6.8%                 |
| Aug-17 | 2,947          | 33,442          | 8.8%                 |
| Sep-17 | 3,397          | 29,882          | 11.4%                |
| Oct-17 | 5,905          | 33,007          | 17.9%                |
| Nov-17 | 5,519          | 28,104          | 19.6%                |
| Dec-17 | 6,065          | 27,148          | 22.3%                |
| Jan-18 | 8,171          | 31,005          | 26.4%                |
| Feb-18 | 7,175          | 28,913          | 24.8%                |
| Mar-18 | 9,492          | 30,835          | 30.8%                |
| Apr-18 | 10,361         | 31,137          | 33.3%                |
| May-18 | 9,009          | 32,406          | 27.8%                |
| Jun-18 | 11,353         | 28,485          | 39.9%                |
| Jul-18 | 9,381          | 27,519          | 34.1%                |